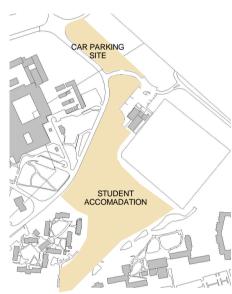

project

drawing

Student Accommodation and Car Parking

| Key Plan - (Car Park and |  |
|--------------------------|--|
| Accommodation)           |  |
|                          |  |

| scale      | As indicated @ A1 | drawing no. |        |
|------------|-------------------|-------------|--------|
| drawn      | CV                |             | DA0015 |
| checked    | RG                | issue       |        |
| project no | 100261            |             | E      |