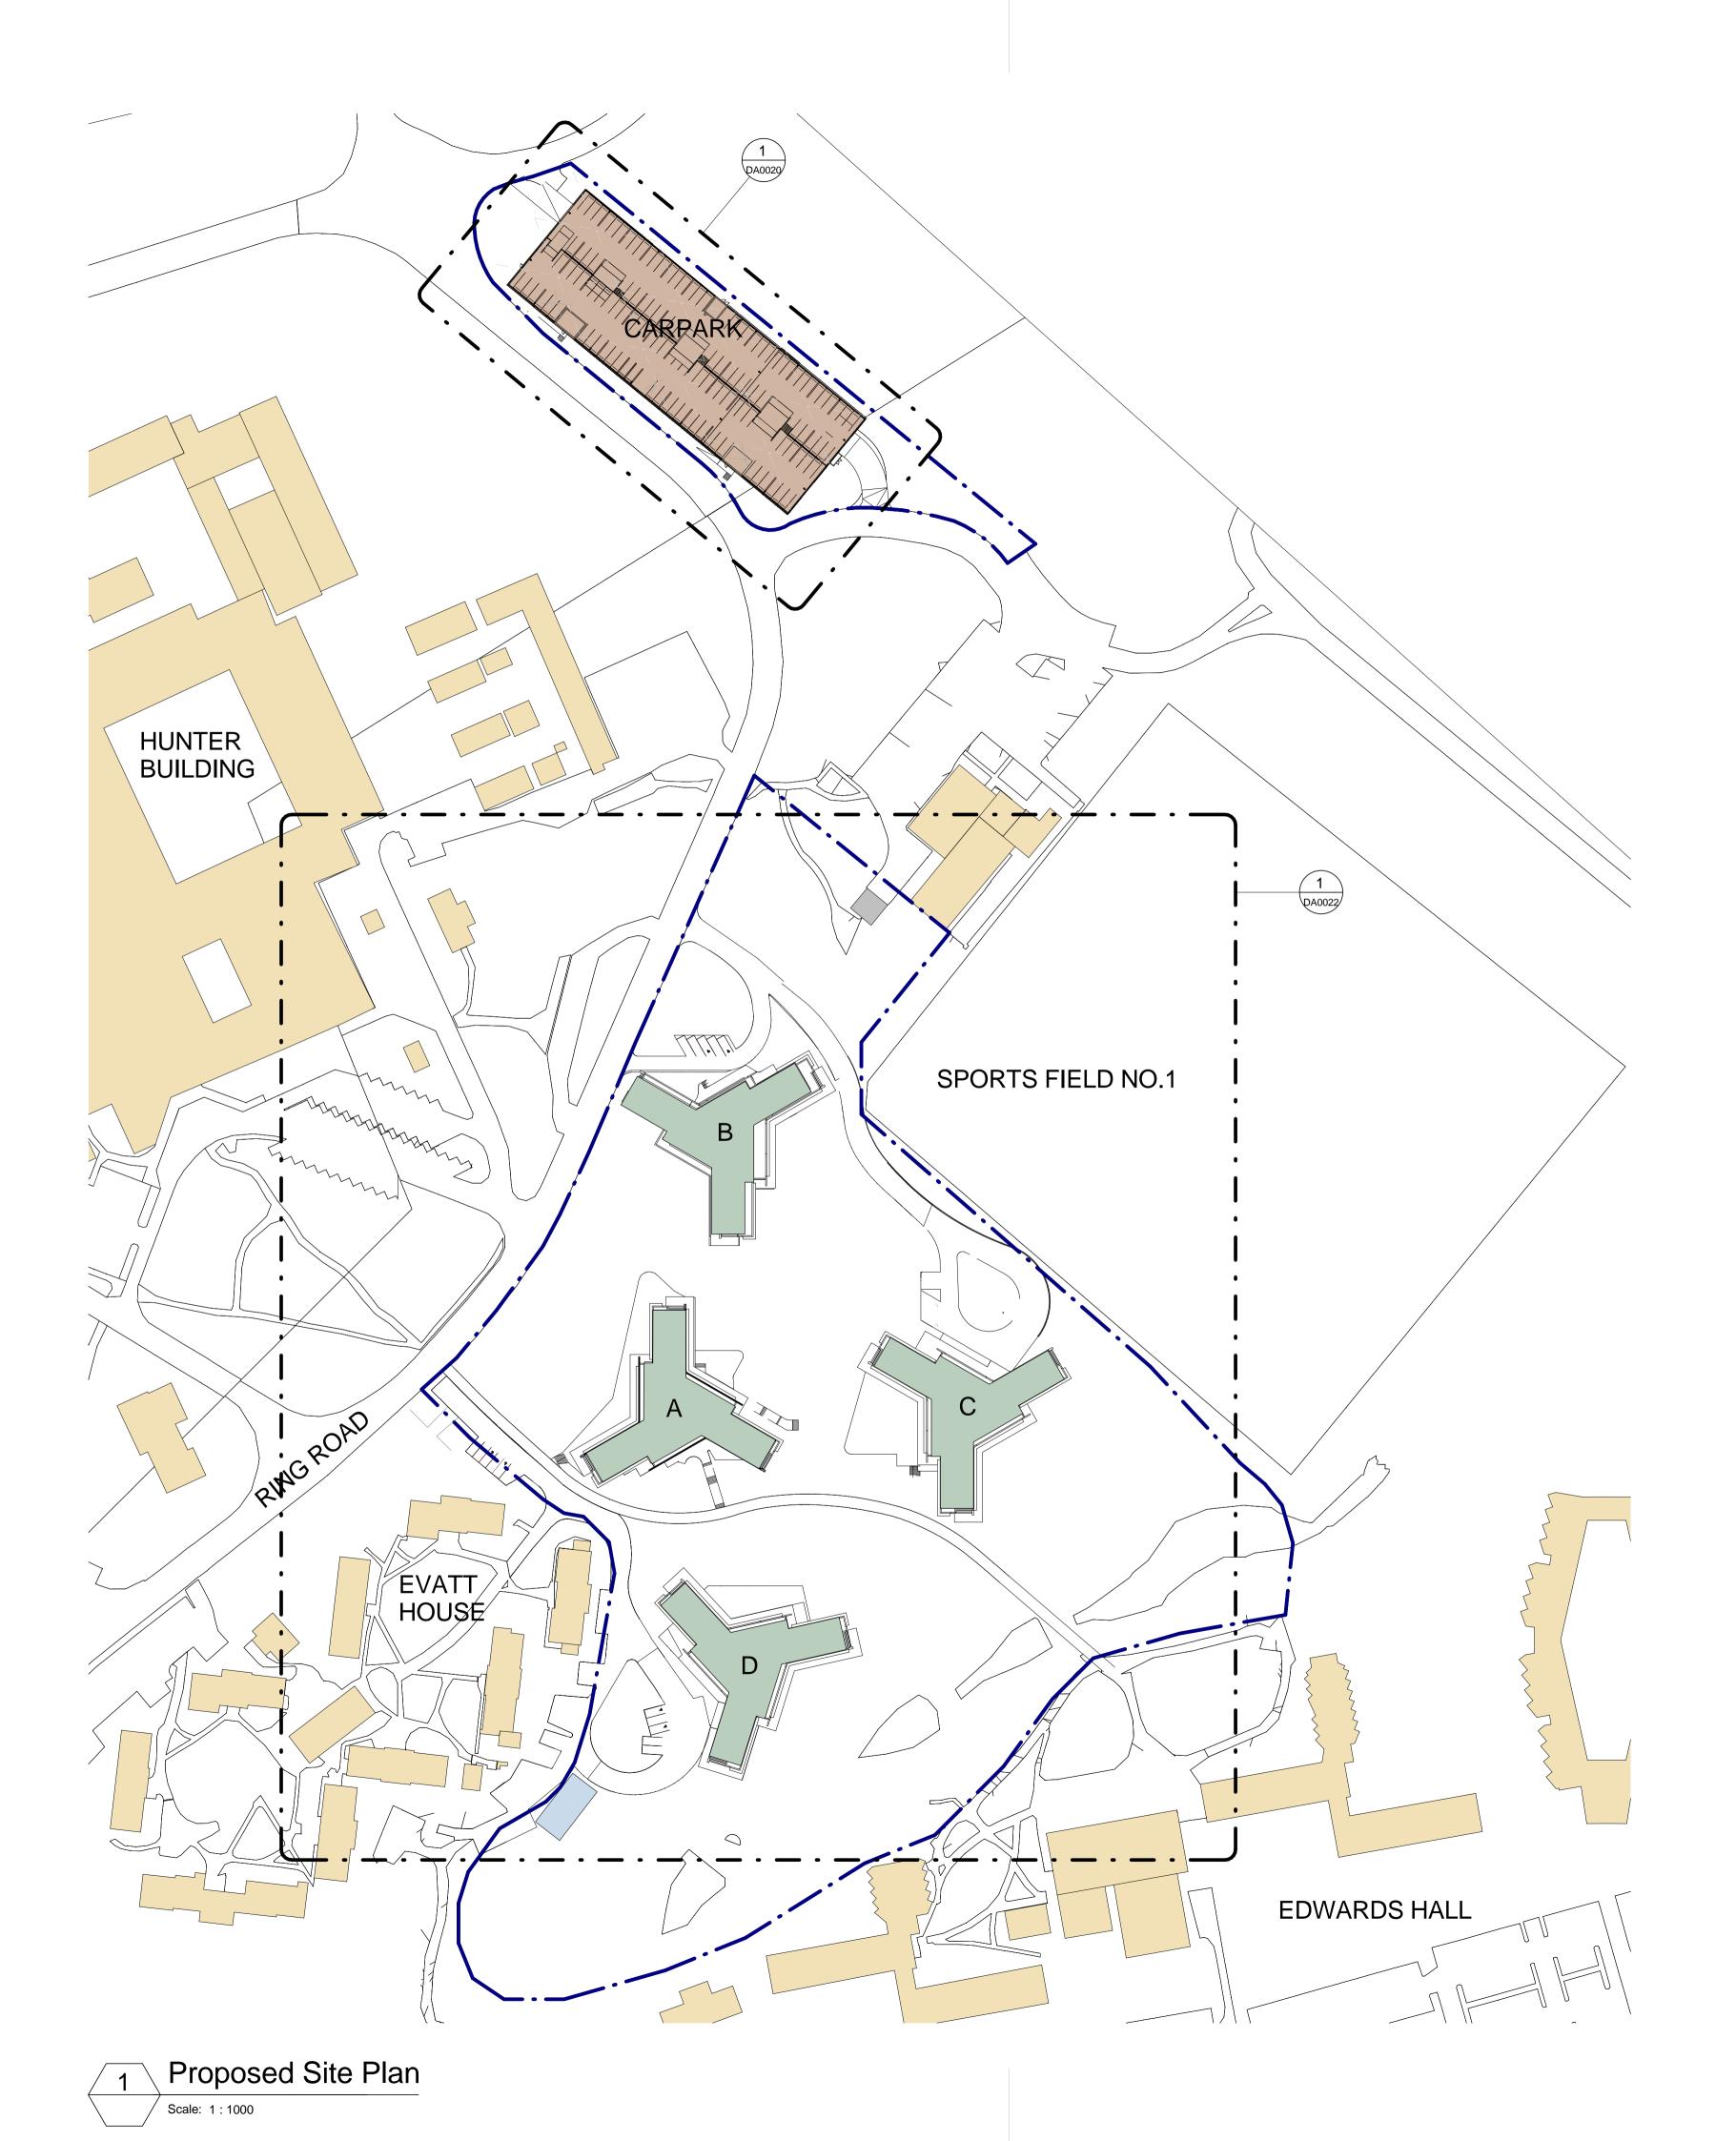

project

drawing

Student Accommodation and Car Parking

| Key Plan - (Car Park and |  |
|--------------------------|--|
| Accommodation)           |  |
|                          |  |

| scale      | As indicated @ A1 | drawing no. |        |
|------------|-------------------|-------------|--------|
| drawn      | CV                |             | DA0015 |
| checked    | RG                | issue       |        |
| project no | 100261            |             | E      |